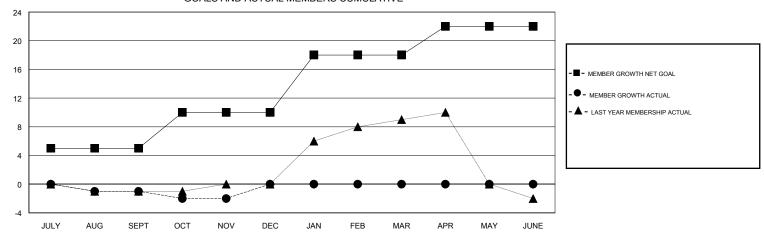

## Results as of: 11/30/2019

| GMT:                       |               | L           | OCATION RUSSIAN | FEDERATION                       |                           |                         | GMT CA                                             |  |
|----------------------------|---------------|-------------|-----------------|----------------------------------|---------------------------|-------------------------|----------------------------------------------------|--|
|                            | Club          | os          |                 | Members<br>RESULTS FOR 2019-2020 |                           |                         |                                                    |  |
|                            | RESULTS FOR   | R 2019-2020 |                 |                                  |                           |                         |                                                    |  |
| QUARTER                    | NEW CLUB GOAL | NEW CLUBS   | DROPPED CLUBS   | QUARTER                          | MEMBER GROWTH NET<br>GOAL | MEMBER GROWTH<br>ACTUAL | DROPPED<br>MEMBERS ACTUAL<br>(including transfers) |  |
| JULY/AUG/SEPT              | 0             | 0           | 0               | JULY/AUG/SEPT                    | 5                         | 3                       | 4                                                  |  |
| OCT/NOV/DEC<br>JAN/FEB/MAR | 0             | 0<br>0      | 0<br>0          | OCT/NOV/DEC<br>JAN/FEB/MAR       | 5<br>8                    | 1<br>0                  | 2<br>0                                             |  |
| APR/MAY/JUNE               | 0             | 0           | 0               | APR/MAY/JUNE                     | 4                         | 0                       | 0                                                  |  |